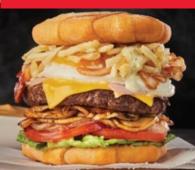

## The Works Burger

1/4 LB 1/2 LB BRIOCHE BUN 15.94 17.94 14.94 TEQUEÑO BUN 19.24 21.24 18.24 AREPA 15.94 17.94 14.94

Grilled ground beef or Chicken (grilled or crispy) with ham. cheese, egg, bacon, potato sticks, lettuce, tomatoes, grilled onions and mushrooms, mustard, ketchup and House sauce