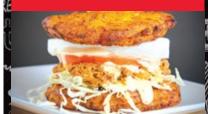

#### SHREDDED BEEF PORK SHREDDED CHICKEN STEAK

Fried green plantain topped with your choice of meat, cabbage, paisa cheese, garlic sauce, pink sauce and ketchup.