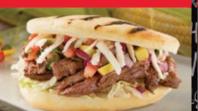

#### SHREDDED BEEF PORK SHREDDED CHICKEN STEAK

Fried green plantain topped with your choice of meat, cabbage, paisa cheese, garlic sauce, pink sauce and ketchup.