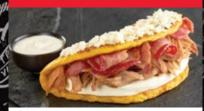

14.89

Pepitos

PEPITO CHICKEN PEPITO PORK PEPITO STEAK

Meat, lettuce, tomato, ketchup, mustard, pink sauce, garlic sauce, melted mozzarella cheese topped with potato sticks and served on a baguette bread.