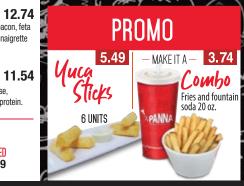

## Sides

• RICE

FGGS

- SWEET PLANTAIN
- BLACK BEANS
- · CAESAR SALAD MIXED SALAD
- TOSTONES · FRENCH FRIES
- MINI AREPITAS YUCA STICKS
- PABELLON VENEZOLANO

PLATO LATINO (PICANHA) • 19.74

PLATO LATINO

15.74