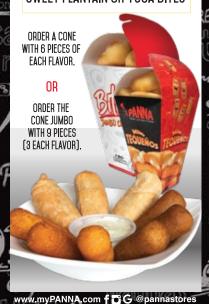

### MINI CONE 6 PCS. 7.59

MINI TEQUEÑOS: ORIGINAL, CORN OF PLANTAIN. YUCA BITES: CHEESE or BEEF.

### JUMBO CONO 9 PCS. 9.59

9 ANY: CORN, PLANTAIN OR TRADITIONAL TEQUENOS. BEEF OR CHEESE YUCA BITES.