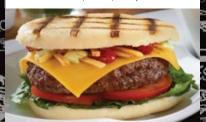

# Cheese Burger

1/4LB 1/2 LB CHICKEN **BRIOCHE BUN** 12 94 14 94 12 94 TEQUEÑO BUN 16.24 18.24 16.24 AREPA 12.94 | 14.94 | 12.94

Grilled around beef or Chicken (grilled or crispy) with cheese, lettuce, tomatoes, mustard, ketchup, House sauc and potato sticks.